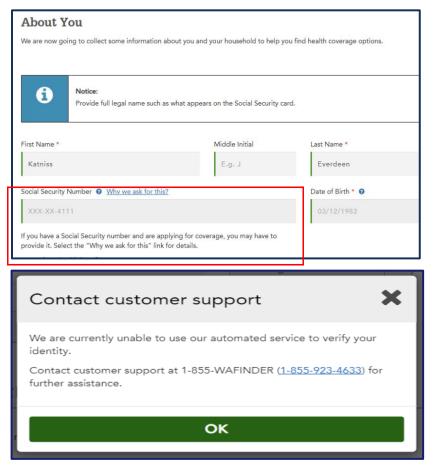

#### Identity proofing updates

- Individuals who do not include a Social Security Number (SSN) on their application will not have their information passed on to federal electronic data sources to confirm their identity.
- The identity questions will not appear for individuals who do not provide an SSN. They will need to contact customer support to continue their application.
- The Contact customer support modal has been updated.