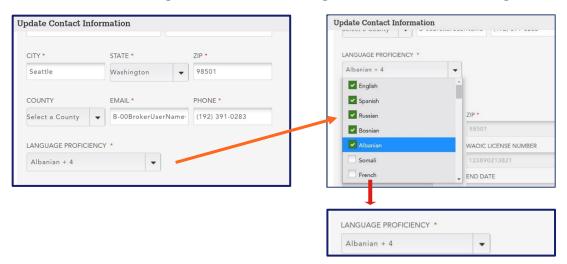

# Accessibility updates

• Privileged users now have the ability to add or change their Language Proficiency without having to contact the Washington Health Benefit Exchange.